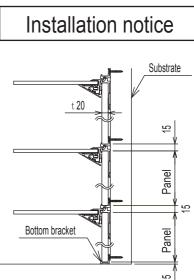

2.パネル取付・レール取付

見切レール下部に † 20のパネルを差し込みます。次に 棚受けレール取付位置確認後、パネルがきちんと奥まで 差し込まれている事をご確認下さい。下穴を空けてから 図に従い取付ねじで固定します。

VT-DS-A1820の場合5ヶ所程度を目安としてください。

取付パネル: 幅1820mm 高さ105~450mm 厚み20mm パネル寸法は上記寸法を参考に製作してください。

2007.10.22

For VT-DS-A1820, five fixing points or so shall be required.

Panel to be fitted:

Width 1,820mm, height 105-450mm, thickness 20mm

To produce panel, refer to the above measurements.

For North American Customers SUGATSUNE AMERICA, INC. TEL:+1-310-329-6373 FAX:+1-310-329-0819 TOLL FREE: (800)562-5267 (from U.S.A. only) 2008 9 2