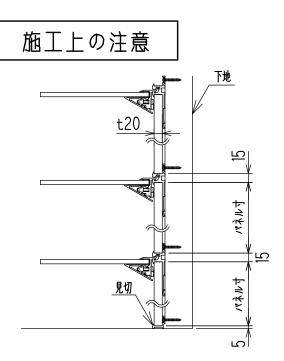

2.パネル取付・レール取付

見切レール下部に † 20のパネルを差し込みます。次に 棚受けレール取付位置確認後、パネルがきちんと奥まで 差し込まれている事をご確認下さい。下穴を空けてから 図に従い取付ねじで固定します。

VT-DS-A1820の場合5ヶ所程度を目安としてください。

取付パネル: 幅1820mm 高さ105~450mm 厚み20mm パネル寸法は上記寸法を参考に製作してください。

2007.10.22