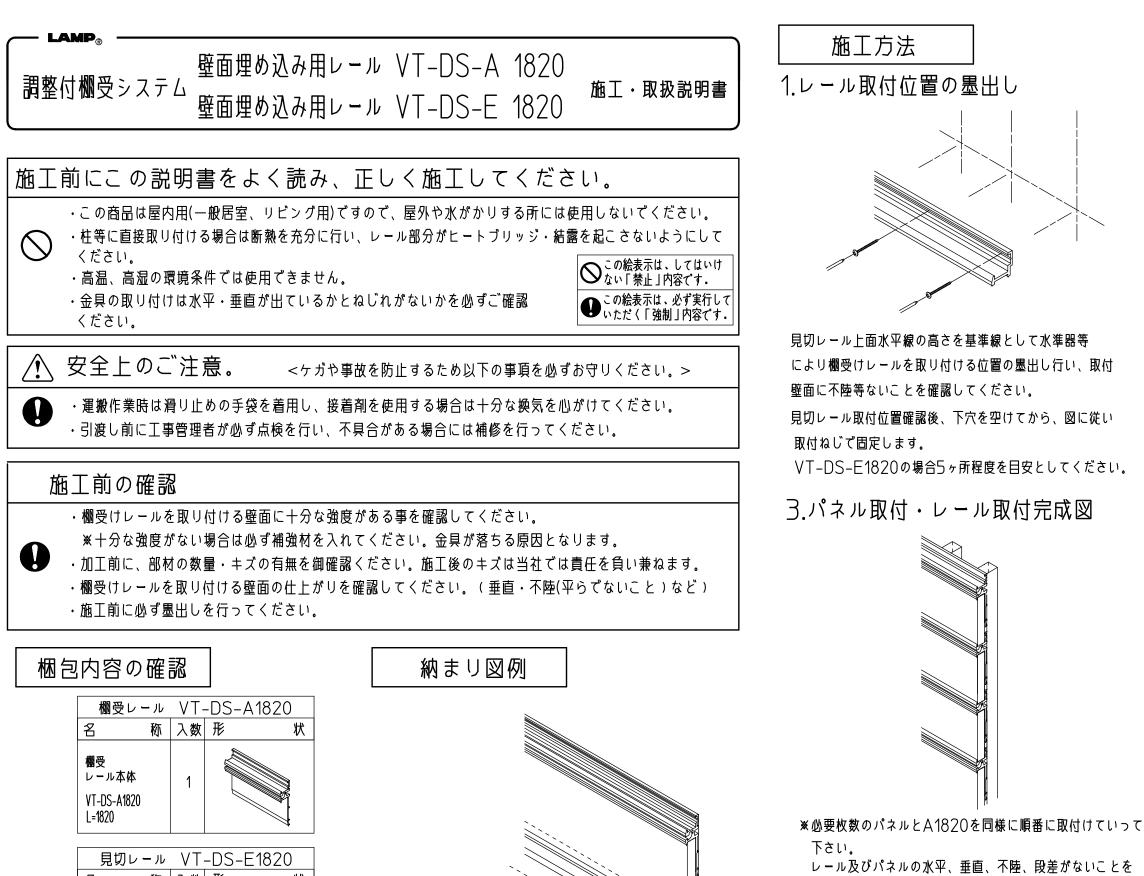

2.パネル取付・レール取付

見切レール下部に † 20のパネルを差し込みます。次に 棚受けレール取付位置確認後、パネルがきちんと奥まで 差し込まれている事をご確認下さい。下穴を空けてから 図に従い取付ねじで固定します。

VT-DS-A1820の場合5ヶ所程度を目安としてください。

取付パネル: 幅1820mm 高さ105~450mm 厚み20mm パネル寸法は上記寸法を参考に製作してください。

2007.10.22