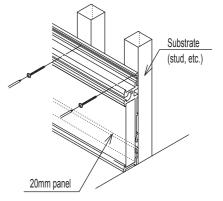

2.パネル取付・レール取付

見切レール下部に † 20のパネルを差し込みます。次に 棚受けレール取付位置確認後、パネルがきちんと奥まで 差し込まれている事をご確認下さい。下穴を空けてから 図に従い取付ねじで固定します。

VT-DS-A1820の場合5ヶ所程度を目安としてください。

取付パネル: 幅1820mm 高さ105~450mm 厚み20mm パネル寸法は上記寸法を参考に製作してください。

2007.10.22

## 2. Fitting the panel and the bracket

Insert the t20 panel along the bottom bracket

- Then after checking the position to fit the shelf bracket,
- check if the panel is seated all the way properly.
- Drill pilot holes. Then fix the bracket with bracket
- fixing screws according to the illustration.