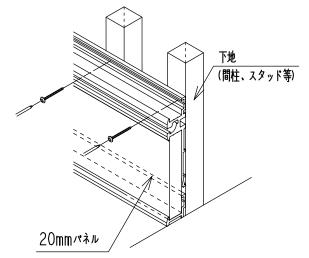

2.パネル取付・レール取付

見切レール下部に † 20のパネルを差し込みます。次に 棚受けレール取付位置確認後、パネルがきちんと奥まで 差し込まれている事をご確認下さい。下穴を空けてから 図に従い取付ねじで固定します。

VT-DS-A1820の場合5ヶ所程度を目安としてください。

取付パネル: 幅1820mm 高さ105~450mm 厚み20mm パネル寸法は上記寸法を参考に製作してください。

2007.10.22