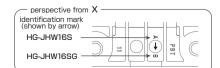

#### $\bigwedge$ **Caution**: How to assemble the Damper Hinge

By any chance the product is disassembled, please reassemble as per below

1: Insert the UDH-16S into Part 1. (See 2.Specifications)

Part1 Confirm the identification mark on the back.

Make sure that the Axle and Identification Mark is correct. Wrong setup may cause breakage to the UDH-16S

2: Insert Part2 and 3 to Part1.(See 1.Dimensions

SUGATSUNE KOGYO CO.,LTD Tokyo, JAPAN

Phone: +81 (0)3 3866 2260 E-mail:export@sugatsune.co.jp Phone: +86 21 3632 1858