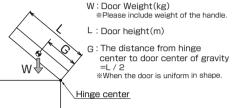

#### 5. Maximum Moment Calculation

Moment=  $W \times G \times 9.80665(N \cdot m)$ 