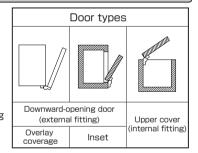

### Checking before the installation Any failure to observe the following precautions may result in personal injury or damage to the cabinet.

- •The product can be fitted to any of the three types of doors shown at right.
- •Use the product within the prescribed load torque range (See the table in 2.Specifications)
- An excessive load torque can cause damage to the product. Provide a door stopper to prevent the product from turning
- beyond the prescribed range (See 3.Damper Effective Angle) and 6.Application Examples ).
- •When more than one hinge is used for a door, fit them paying attention to the shaft alignment. An off-center shaft can increase the load or prevent smooth hinge operation.

# Downward-opening door (Overlay coverage) Damper working direction Stopper (Stay etc.)

## Downward-opening door (Inset) Damper working direction Door stop Stopper