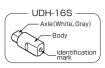

#### $\bigwedge$ **Caution**: How to assemble the Damper Hinge

By any chance the product is disassembled, please reassemble as per below

1: Insert the UDH-16S into Part 1. (See 2.Specifications)

Part1 Confirm the identification mark on the back.

Make sure that the Axle and Identification Mark is correct. Wrong setup may cause breakage to the UDH-16S

2: Insert Part2 and 3 to Part1.(See 1.Dimensions

SUGATSUNE KOGYO CO.,LTD Tokyo, JAPAN

Phone: +81 (0)3 3866 2260 E-mail:export@sugatsune.co.jp Phone: +86 21 3632 1858