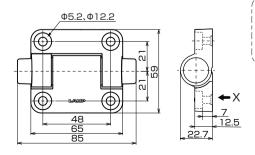

#### Dimensions

√!\Screws not included Recommended screw and washer M5 hexagon socket head screw × 4 washer 5mm in nominal diameter × 4