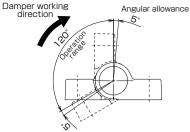

ng attention to the shaft alignment. An off-center shaft can increase the load or prevent smooth hinge operation.



#### Dimensions



√!\Screws not included Recommended screw and washer M5 hexagon socket head screw × 4 washer 5mm in nominal diameter × 4



#### 2. Specifications

| Item No.      | Moment<br>N·m[kgf·cm] | UDH-16S<br>Model No.(identification) |
|---------------|-----------------------|--------------------------------------|
| HG-JHW16S-34G | 2.0~3.4[20.4~34.7]    | M-type(Blue)                         |
| HG-JHW16S-50G | 3.4~5.0[34.7~51.0]    | H-type(Red)                          |

\*The moment indicated is at 1 pc use

- Operating temperature: 0 to 40°C Operating humidity : Max90%RH
- \*The damper force is affected by room temperature.



### 3. Damper Effective Angle



Angular allowance

#### 4. Installation Procedure

1. Fix the product to the cabinet referring to 3.Damper Effective Angle and 6.Application Example



2 Open/close the door and check if the door moves smoothly and the damper is effective.



#### 5. Maximum Moment Calculation



Moment=  $W \times G \times 9.80665(N \cdot m)$ 

#### 6. Application Examples

# Downward-opening door (Overlay coverage) Damper working direction Stopper (Stay etc.)

## Downward-opening door (Inset) Damper working direction Door stop Stopper

#### $\bigwedge$ **Caution**: How to assemble the Damper Hinge

By any chance the product is disassembled, please reassemble as per below

1: Insert the UDH-16S into Part 1. (See 2.Specifications)

Part1 Confirm the identification mark on the back.

Make sure that the Ax