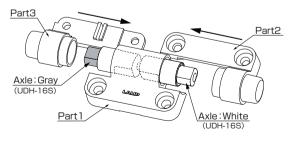

#### $\bigwedge$ **Caution**: How to assemble the Damper Hinge

By any chance the product is disassembled, please reassemble as per below

1: Insert the UDH-16S into Part 1. (See 2.Specifications)

Part1 Confirm the identification mark on the back.

Make sure that the Axle and Identification Mark is correct. Wrong setup may cause breakage to the UDH-16S

2: Insert Part2 and 3 to Part1.(See 1.Dimensions

SUGATSUNE KOGYO CO.,LTD Tokyo, JAPAN

Phone: +81 (0)3 3866 2260 E-mail:export@sugatsune.co.jp Phone: +86 21 3632 1858