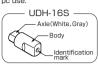

#### 2. Specifications

| Item No.     | Moment<br>N·m[kgf·cm] | UDH-16S<br>Model No.(identification |
|--------------|-----------------------|-------------------------------------|
| HG-JHW16S-00 | 0.0[0.0]              |                                     |
| HG-JHW16S-34 | 2.0~3.4[20.4~34.7]    | M-type(Blue)                        |
| HG-JHW16S-50 | 3.4~5.0[34.7~51.0]    | H-type(Red)                         |

#### 

By any chance the product is disassembled, please reassemble as per below

1: Insert the UDH-16S into Part 1. (See 2.Specifications)

Part1 Confirm the identification mark on the back.

Make sure that the Axle and Identification Mark is correct. Wrong setup may cause breakage to the UDH-16S