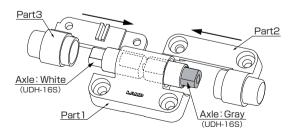

#### 

By any chance the product is disassembled, please reassemble as per below

1: Insert the UDH-16S into Part 1. (See 2.Specifications)

Part1 Confirm the identification mark on the back.

Make sure that the Axle and Identification Mark is correct. Wrong setup may cause breakage to the UDH-16S

2: Insert Part2 and 3 to Part1.(See 1.Dimensions)

SUGATSUNE KOGYO CO.,LTD Tokyo, JAPAN

Phone: +81 (0)3 3866 2260 E-mail:export@sugatsune.co.jp Phone: +86 21 3632 1858 SUGATSUNE KOGYO (UK) LTD

Reading, UK
Phone: +44 118 9272 955 E-mail:sales@sugatsune.co.uk