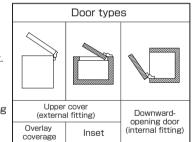

### Checking before the installation Any failure to observe the following precautions may result in personal injury or damage to the cabinet.

- The product can be fitted to any of the three types of doors shown at right.
- •Use the product within the prescribed load torque range (See the table in 2. Specifications)
- An excessive load torque can cause damage to the product.
- Provide a door stopper to prevent the product from turning beyond the prescribed range (See 3.Damper Effective Angle and 6.Application Examples ).
- •When more than one hinge is used for a door, fit them paying attention to the shaft alignment. An off-center shaft can