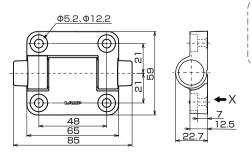

#### . Dimensions

### √!\Screws not included

Recommended screw and washer M5 hexagon socket head screw × 4 washer 5mm in nominal diameter × 4