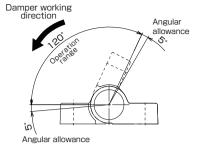

### 3. Damper Effective Angle

### Checking before the installation Any failure to observe the following precautions may result in personal injury or damage to the cabinet.

- The product can be fitted to any of the three types of doors shown at right.
- •Use the product within the prescribed load torque range (See the table in 2. Specifications)
- An excessive load torque can cause damage to the product.
- Provide a door stopper to prevent the product from turning beyond the prescribed range (See 3.Damper Effective Angle and 6.Application Examples ).
- •When more than one hinge is used for a door, fit them paying attention to the shaft alignment. An off-center shaft can