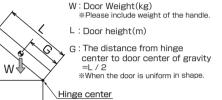

#### 5. Maximum Moment Calculation

Moment=  $W \times G \times 9.80665(N \cdot m)$ 