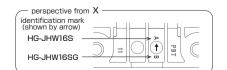

#### 

By any chance the product is disassembled, please reassemble as per below

1: Insert the UDH-16S into Part 1. (See 2.Specifications)

Part1 Confirm the identification mark on the back.

Make sure that the Axle and Identification Mark is correct. Wrong setup may cause breakage to the UDH-16S