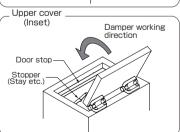

|
| HG-JHW16S-34 | 2.0~3.4[20.4~34.7]    | M-type(Blue)                        |
| HG-JHW16S-50 | 3.4~5.0[34.7~51.0]    | H-type(Red)                         |

\*The moment indicated is at 1 pc use

- ■Operating temperature : 0 to 40°C
- Operating humidity : Max90%RH
- \*The damper force is affected by room temperature



### 3. Damper Effective Angle



#### 4. Installation Procedure

1. Fix the product to the cabinet referring to 3.Damper Effective Angle and 6.Application Example



2. Open/close the door and check if the door moves smoothly and the damper is effective.



#### 5. Maximum Moment Calculation



Moment=  $W \times G \times 9.80665(N \cdot m)$ 

#### 6. Application Examples

## Upper cover (Overlay coverage) Damper working direction Stoppe (Stay etc.)



#### 

By any chance the product is disassembled, please reassemble as per below

1: Insert the UDH-16S into Part 1. (See 2.Specifications)

Part1 Confirm the identification mark on the back.

Make sure that the Axle and Identification Mark is correct. Wrong setup may cause breakage to the UDH-16S

2: Insert Part2 and 3 to Part1.(See 1.Dimensions)



SUGATSUNE KOGYO CO.,LTD Tokyo, JAPAN

Phone: +81 (0)3 3866 2260 E-mail:export@sugatsune.co.jp Phone: +86 21 3632 1858 SUGATSUNE KOGYO (UK) LTD

Reading, UK
Phone: +44 118 9272 955 E-mail:sales@sugatsune.co.uk

SUGATSUNE EUROPE GmbH

Phone: +49 211 53812900 E-mail:sales@sugatsune.eu Phone: +91 22 28314490/91 E-mail:sales@sugatsune.in ISO9001(Japan Offices and Sugatsune America) and ISO14001(Chiba Production division and Logistics center), cer