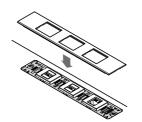

# Recessed mounted

[2] Starting from either end, Hook the jack onto the lip of the bracket and push until a click sound is heard

(sold separately) DM-LCC

If there is interference with an adjacent component hook the jack claw on the opposite lip.