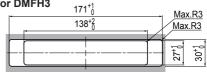

Screw

Wood mounted: Binding head tapping screw 4×16⋅⋅⋅2 pcs (Included)

Metal mounted: Binding screw M4, Nut M4, and

Plain washers Nominal Size4 (Not included)

| Item Code   | Item name | Number of slots |
|-------------|-----------|-----------------|
| 210-040-778 | DMF3-B    | 3               |



## PRECAUTIONS FOR SAFETY

#### Precautions for installation-

- **!** Caution If not followed injury or damage may result.
- It is necessary to mount the product on the place which can hold the weight of the installed parts and can bear the operating force of connectors.

#### Precautions for use-

- Caution If not followed injury or damage may result.
- O Do not paint the product to avoid damage.

# **INSTALLATION**

# Drilling dimensions

# Surface mounted For DMF3



# Recessed mounted









[2] Starting from either end, Hook the jack onto the lip of the bracket and push until a click sound is heard



(sold separately) DM-LCC



If there is interference with an adjacent component hook the jack claw on the opposite lip.





#### Remove bracket from furniture.

- 1) Hold the jack from back side.
- ② Pry either of the bracket lips away from the jack.
- 3 Remove the jack from the back side.

(3) Mounting. (For recessed mounted models)



[4] Push the cover in until a click sound is heard, Leave no gap between the cover and table top.



#### Removal of cover -

Insert a flat-head screwdriver into either of the gaps ( ) between the cover and tabletop. Pry to remove the cover





SUGATSUNE KOGYO CO.,LTD Tokyo, JAPAN

Manufacturer of **LAMP** brand Products Phone: +81 (0)3