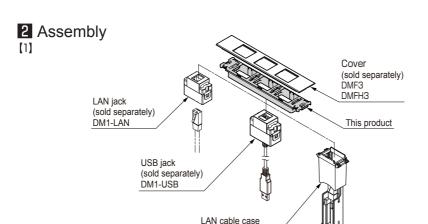

### **ABOUT THE PRODUCT**

- Mounting bracket for DMF3 and DMFH3.
- Various connectors such as LAN connector, USB connector, and LAN cable case can be assembled.

Cover is not included.

# Recessed mounted

[2] Starting from either end, Hook the jack onto the lip of the bracket and push until a click sound is heard

(sold separately) DM-LCC

If there is interference with an adjacent component hook the jack claw on the opposite lip.