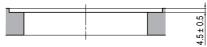

# Drilling dimensions

# Recessed mounted

[2] Starting from either end, Hook the jack onto the lip of the bracket and push until a click sound is heard

(sold separately) DM-LCC

If there is interference with an adjacent component hook the jack claw on the opposite lip.