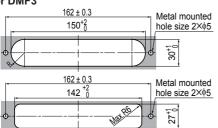

# Drilling dimensions

# Recessed mounted

[2] Starting from either end, Hook the jack onto the lip of the bracket and push until a click sound is heard

(sold separately) DM-LCC

If there is interference with an adjacent component hook the jack claw on the opposite lip.