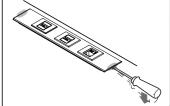

#### Removal of cover -

Insert a flat-head screwdriver into either of the gaps ( ) between the cover and tabletop. Pry to remove the cover

SUGATSUNE KOGYO CO.,LTD Tokyo, JAPAN

Manufacturer of **LAMP** brand Products Phone: +81 (0)3 3866 2260 E-mail:export@sugatsune.co.jp