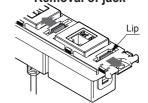

# Recessed mounted

[2] Starting from either end, Hook the jack onto the lip of the bracket and push until a click sound is heard

(sold separately) DM-LCC

If there is interference with an adjacent component hook the jack claw on the opposite lip.