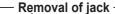

#### Remove bracket from furniture.

- 1) Hold the jack from back side.
- ② Pry either of the bracket lips away from the jack.
- 3 Remove the jack from the back side.

(3) Mounting. (For recessed mounted models)