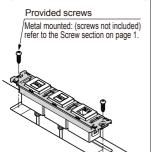

#### ■ Screw

Wood mounted: Binding head tapping screw 4×16⋅⋅⋅2 pcs (Included)

Metal mounted: Binding screw M4, Nut M4, and

Plain washers Nominal Size4 (Not included)

| Item Code   | Item name | Number of slots |
|-------------|-----------|-----------------|
| 210-040-778 | DMF3-B    | 3               |