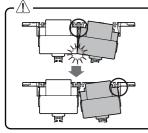

#### Remove bracket from furniture.

- 1) Hold the jack from back side.
- ② Pry either of the bracket lips away from the jack.
- 3 Remove the jack from the back side.

(3) Mounting. (For recessed mounted models)