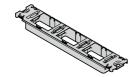

### **ABOUT THE PRODUCT**

- Mounting bracket for DMF3 and DMFH3.
- Various connectors such as LAN connector, USB connector, and LAN cable case can be assembled.

Cover is not included.

#### ■ Screw

Wood mounted: Binding head tapping screw 4×16⋅⋅⋅2 pcs (Included)

Metal mounted: Binding screw M4, Nut M4, and

Plain washers Nominal Size4 (Not included)

| Item Code   | Item name | Number of slots |
|-------------|-----------|-----------------|
| 210-040-778 | DMF3-B    | 3               |