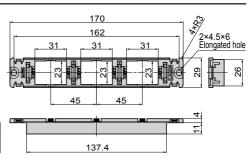

# DMF3-B BRACKET FOR DMF3 AND DMFH3 INSTALLATION MANUAL

Thank you for selecting our product. Before starting installation, please read this manual thoroughly to ensure correct installation. Please keep this manual at hand for future reference.

### **ABOUT THE PRODUCT**

- Mounting bracket for DMF3 and DMFH3.
- Various connectors such as LAN connector, USB connector, and LAN cable case can be assembled.



Cover is not included.

# **SPECIFICATIONS**



#### ■ Screw

Wood mounted: Binding head tapping screw 4×16⋅⋅⋅2 pcs (Included)

Metal mounted: Binding screw M4, Nut M4, and

Plain washers Nominal Size4 (Not included)

| Item Code   | Item name | Number of slots |
|-------------|-----------|-----------------|
| 210-040-778 | DMF3-B    | 3               |



## PRECAUTIONS FOR SAFETY

#### Precautions for installation-

- **!** Caution If not followed injury or damage may result.
- It is necessary to mount the product on the place which can hold the weight of the installed parts and can bear the operating force of connectors.

#### Precautions for use-

- Caution If not followed injury or damage may result.
- O Do not paint the product to avoid damage.

# **INSTALLATION**

# Drilling dimensions

# Surface mounted For DMF3



# Recessed mounted









[2] Starting from either end, Hook the jack onto the lip of the bracket and push until a click sound is heard



(sold separately) DM-LCC



If there is interference with an adjacent component hook the jack claw on the opposite lip.





#### Remove bracket from furniture.

- 1) Hold the jack