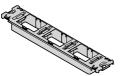

## ABOUT THE PRODUCT

- Mounting bracket for DMF3 and DMFH3.
- Various connectors such as LAN connector, USB connector, and LAN cable case can be assembled.

#### Screw

Wood mounted : Binding head tapping screw  $4 \times 16 \cdots 2$  pcs (Included) Metal mounted : Binding screw M4, Nut M4,and

Plain washers Nominal Size4 (Not included)

| Item Code   | Item name | Number of slots |
|-------------|-----------|-----------------|
| 210-040-778 | DMF3-B    | 3               |