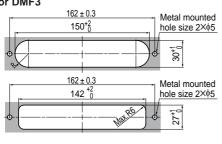

unted : Binding head tapping screw  $4 \times 16 \cdots 2$  pcs (Included) Metal mounted : Binding screw M4, Nut M4,and

Plain washers Nominal Size4 (Not included)

| Item Code   | Item name | Number of slots |
|-------------|-----------|-----------------|
| 210-040-778 | DMF3-B    | 3               |

# PRECAUTIONS FOR SAFETY

### -Precautions for installation

Caution If not followed injury or damage may result.

It is necessary to mount the product on the place which can hold the weight of the installed parts and can bear the operating force of connectors.

#### -Precautions for use -

45

Caution If not followed injury or damage may result.

45

So Do not paint the product to avoid damage.

170

162

31

137.4

31

# INSTALLATION

## Drilling dimensions

#### Surface mounted For DMF3



### Recessed mounted





Cover is not included.

31

2×4.5×6 Elongated hole



SUGATSUNF

Tokyo, JAPAN Manufacturer of LAMP brand Products Phone: +81 (0)3 3866 2260 E-mail:export@sugatsune.co.jp

2018.06 1235-1