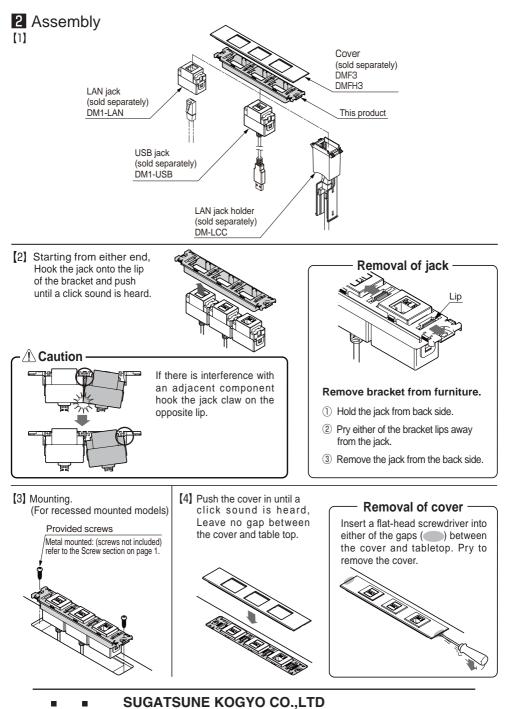

## ABOUT THE PRODUCT

- Mounting bracket for DMF3 and DMFH3.
- Various connectors such as LAN connector, USB connector, and LAN cable case can be assembled.

## SPECIFICATIONS