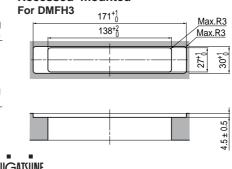

## Drilling dimensions

### Recessed mounted

Cover is not included.

31

2×4.5×6 Elongated hole

SUGATSUNF

Tokyo, JAPAN Manufacturer of LAMP brand Products Phone: +81 (0)3 3866 2260 E-mail:export@sugatsune.co.jp

2018.06 1235-1