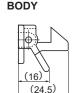

# LAMP LL-66 LEVER LATCH INSTALLATION INSTRUCTION

Thank you for using our product. Before installation, please read this manual thoroughly to ensure correct installation. Please keep this manual at hand for future reference.

### **ABOUT THE PRODUCT**

- This is a latch for an overlay door indicated in Step 2 in this document, and prevents the door from opening during an earthquake.
- · Recommended door size: 700 mm (27") H x 500 mm (20") W

# DIMENSIONS





# STRIKE PLATE 2 ×4.2 × 7.2 slotted hole 10.6 20

Provided screw: Truss head tapping screw 4x12 4 pcs

#### **BACK SIDE OF CABINET DOOR**



#### UNDER SIDE OF BOTTOM BOARD

30



# FOR YOUR SAFETY AND CORRECT INSTALLATION

# Meaning of symbols

Prohibited





- Ouring an extremely strong earthquake, the doors may open unexpectedly. So do not contain heavy items in the cabinet.
- $\triangle$  In the long term use, the door may be warped or may sag, and cause the latch to malfunction. In this case, please re-adjust the position of the latch body and strike plate.

### **INSTALLATION**



# Step 2 Adjustment of Latch body and Strike plate

Adjust the position of the latch body and strike plate as shown below. After the adjustment tighten all of the screws.



To open the door, pull the