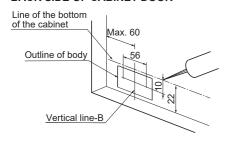

# Step 2 Adjustment of Latch body and Strike plate

Adjust the position of the latch body and strike plate as shown below. After the adjustment tighten all of the screws.

To open the door, pull the lever.