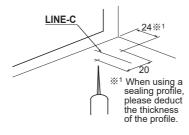

# Step 2 Adjustment of Latch body and Strike plate

Adjust the position of the latch body and strike plate as shown below. After the adjustment tighten all of the screws.

To open the door, pull the lever.