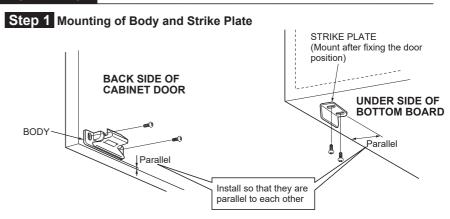

#### **BACK SIDE OF CABINET DOOR**

#### UNDER SIDE OF BOTTOM BOARD

30

# Step 2 Adjustment of Latch body and Strike plate

Adjust the position of the latch body and strike plate as shown below. After the adjustment tighten all of the screws.

To open the door, pull the lever.