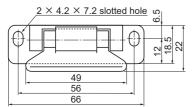

# STRIKE PLATE 2 ×4.2 × 7.2 slotted hole 10.6 20

Provided screw: Truss head tapping screw 4x12 4 pcs