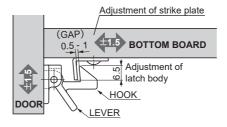

# Step 2 Adjustment of Latch body and Strike plate

Adjust the position of the latch body and strike plate as shown below. After the adjustment tighten all of the screws.

To open the door, pull the lever.