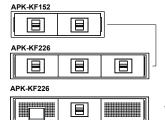

## Removal of bracket or ventilator

When all slots are filled with APK-K-DM1

Bend the claw inward from backside, then remove the bracket from the frame. (APK-KF152, APK-KF226)

Combination of two series of brackets and ventilator on APK-KF226

Remove the ventilator first from the front side, then pull out the two