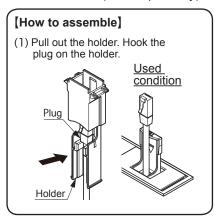

#### How to remove

## Removal of jack

Insert a minus driver to the gap for removal, then remove the jack by turning the driver.