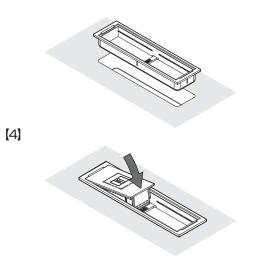

#### LAN cable case (sold separately)

[2] Hook the jack on the claw on the opposite side of the LAMP logo on the bracket, then push in the jack until a click sound is heard.

[3] Bond the frame so that it will not come out.