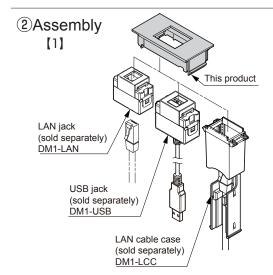

### ABOUT THE PRODUCT

- Bracket for jack which can be mounted on ventilator frame APK-KF.
- It enables various connectors such as LAN connector, USB connector, and LAN cable case to be mounted on ventilator frame APK-KF.

#### LAN cable case (sold separately)

[2] Hook the jack on the claw on the opposite side of the LAMP logo on the bracket, then push in the jack until a click sound is heard.

[3] Bond the frame so that it will not come out.