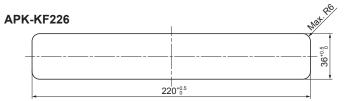

ument.
- On Do not use excessive force to the product. Do not drop or hit the product. Damage or injury may be resulted.

/!\ Caution If not followed, injury or damage may result.

On tuse excessive force to the product. Do not drop or hit the product. Damage or injury may be resulted.

#### Precautions for use

Caution If not followed, injury or damage may result.

- O Do not use the product with too much vibration or shock to avoid damage.
- O Do not paint the product to avoid damage.
- O Do not use the product in a direct sunlight. It may cause discoloration.
- ⚠ Pay attention to the mounting direction of cover and bracket.
- ⚠ Be sure to insert LAN plug or USB plug securely.
- ⚠ Always grip the plug section when disconnecting cables.



### Installation

### (1) Drilling dimensions







#### LAN cable case (sold separately)



[2] Hook the jack on the claw on the opposite side of the LAMP logo on the bracket, then push in the jack until a click sound is heard.

[3] Bond the frame so that it will not come out.







#### How to remove

## Removal of bracket or ventilator



When all slots are filled with APK-K-DM1

Bend the claw inward from backside, then remove the bracket from the frame. (APK-KF152, APK-KF226)

Combination of two series of brackets and ventilator on APK-KF226

Remove the ventilator first from the front side, then pull out the two

## Removal of jack

Insert a minus driver to the gap for removal, then remove the jack by turning the driver.



#### SUGATSUNE KOGYO (UK) LTD

#### SUGATSUNE EUROPE GmbH

Düsseldorf, GERMANY
Phone: +49 211 53812900 E-mail