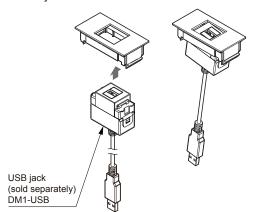

### ABOUT THE PRODUCT

- Bracket for jack which can be mounted on ventilator frame APK-KF.
- It enables various connectors such as LAN connector, USB connector, and LAN cable case to be mounted on ventilator frame APK-KF.