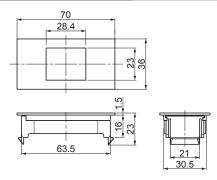

## LAMP

# BRACKET FOR VENTILATOR APK-K-DM1 INSTALLATION MANUAL

Thank you for selecting our product. Before starting installation, please read this manual thoroughly to ensure correct installation.

Please keep this manual at hand for future reference.

### ABOUT THE PRODUCT

- Bracket for jack which can be mounted on ventilator frame APK-KF.
- It enables various connectors such as LAN connector, USB connector, and LAN cable case to be mounted on ventilator frame APK-KF.



### **SPECIFICATIONS**



| Item code   | Item No.     | Color |
|-------------|--------------|-------|
| 210-040-817 | APK-K-DM1-BL | Black |
| 210-040-818 | APK-K-DM1-WT | White |
| 210-040-819 | APK-K-DM1-BR | Brown |

Examples of combination with ventilator or cable grommet (sold separately).



## **Precautions for safety**

#### Meaning of symbols





) Prohibited



Required

#### **Precautions for installation**

/!\ WARNING If not followed, death or serious injury may result.

- Do not try to use the product for any other purposes other than originally intended for. Do not use the parts for applications that are out of specification.
- It is necessary to mount the product on the place which can hold the weight of the installed parts and can bear the operating force of connectors.
- O Do not disassemble