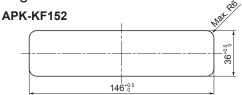

## Removal of bracket or ventilator

When all slots are filled with APK-K-DM1

Bend the claw inward from backside, then remove the bracket from the frame. (APK-KF152, APK-KF226)

Combination of two series of brackets and ventilator on APK-KF226