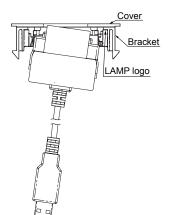

## Removal of jack

Insert a minus driver to the gap for removal, then remove the jack by turning the driver.