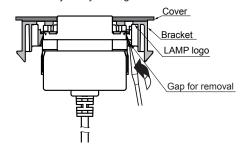

## Removal of jack

Insert a minus driver to the gap for removal, then remove the jack by turning the driver.