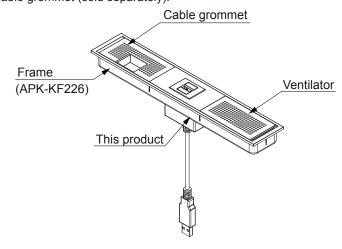

### ABOUT THE PRODUCT

- Bracket for jack which can be mounted on ventilator frame APK-KF.
- It enables various connectors such as LAN connector, USB connector, and LAN cable case to be mounted on ventilator frame APK-KF.

Examples of combination with ventilator or cable grommet (sold separately).