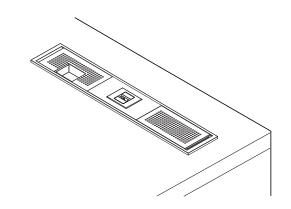

## LAMP

# BRACKET FOR VENTILATOR APK-K-DM1 INSTALLATION MANUAL

Thank you for selecting our product. Before starting installation, please read this manual thoroughly to ensure correct installation.

Please keep this manual at hand for future reference.

### ABOUT THE PRODUCT

- Bracket for jack which can be mounted on ventilator frame APK-KF.
- It enables various connectors such as LAN connector, USB connector, and LAN cable case to be mounted on ventilator frame APK-KF.



### **SPECIFICATIONS**



| Item code   | Item No.     | Color |
|-------------|--------------|-------|
| 210-040-817 | APK-K-DM1-BL | Black |
| 210-040-818 | APK-K-DM1-WT | White |
| 210-040-819 | APK-K-DM1-BR | Brown |

Examples of combination with ventilator or cable grommet (sold separately).



## **Precautions for safety**

#### Meaning of symbols





) Prohibited



Required

#### **Precautions for installation**

/!\ WARNING If not followed, death or serious injury may result.

- Do not try to use the product for any other purposes other than originally intended for. Do not use the parts for applications that are out of specification.
- It is necessary to mount the product on the place which can hold the weight of the installed parts and can bear the operating force of connector