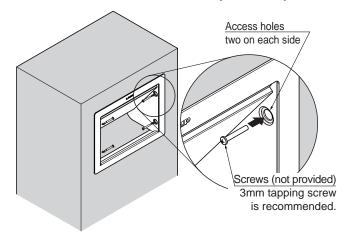

### **TOOLS NEEDED FOR INSTALLATION**

Screws (not provided)

Choose the suitable length according to the material to be mounted.

Recommended screw: 3mm tapping screw · · · · · 4 pcs

### **INSTALLATION PROCEDURE**

Make sure that the LAMP logo is at the top.

Do not leave any gap between the flap lid body and the mounting surface.

3

- [1] Having opened the lid, insert the screws through the provided access screw holes (two on each side) and fasten the flap lid body securely.
- [2] Make sure that the final assembly is securely fastened.