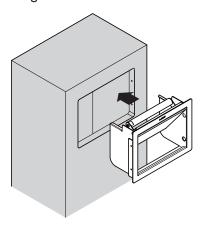

### **INSTALLATION PROCEDURE**

Make sure that the LAMP logo is at the top.

Do not leave any gap between the flap lid body and the mounting surface.

3

- [1] Having opened the lid, insert the screws through the provided access screw holes (two on each side) and fasten the flap lid body securely.
- [2] Make sure that the final assembly is securely fastened.