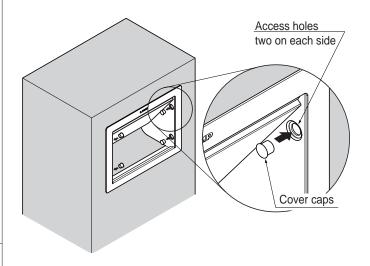

Slowly open and close the lid completely a few times in order to ensure correct operation.

Cover the access holes with the cover caps provided.

6

Paste the warning sticker in a visible position to avoid any injury when operating the lid.