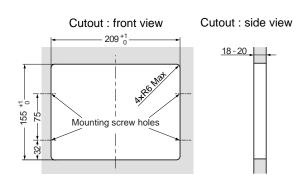

hose described in this document.
- ↑ Recommended ambient temperature range is 0 to 40 degrees centigrade.
- The closing speed of the lid may vary according to ambient temperature .If the product is stored below zero degrees, please store in room temperature for several hours before use.

### **PARTS DESCRIPTION**

| Description     | Quantity |
|-----------------|----------|
| Flap lid body   | 1        |
| Warning sticker | 1        |
| Cover cap       | 4        |

### **TOOLS NEEDED FOR INSTALLATION**

Screws (not provided)

Choose the suitable length according to the material to be mounted.

Recommended screw: 3mm tapping screw · · · · · 4 pcs

# **DIMENSION DRAWING**

# when flap is at 90° when flap is at 90° for installation screws 218 182 182 1.5 1.5 100

### **CUTOUT DIMENSIONS**





### **INSTALLATION PROCEDURE**



Make sure that the LAMP logo is at the top.



Do not leave any gap between the flap lid body and the mounting surface.



3

- [1] Having opened the lid, insert the screws through the provided access screw holes (two on each side) and fasten the flap lid body securely.
- [2] Make sure that the final assembly is securely fastened.





Slowly open and close the lid completely a few times in order to ensure correct operation.



Cover the access holes with the cover caps provided.



6

Paste the warning sticker in a visible position to avoid any injury when operating the lid.



SUGATSUNE KOGYO (UK) LTD

SUGATSUNE EUROPE GmbH

SUGATSUNE SHANGHAI Co., LTD Shanghai, CHINA
Phone: +86 21 3632 1858 E-mail:lamp@sugar E-mail:lamp@sugatsune.com.cn

Guangzhou,