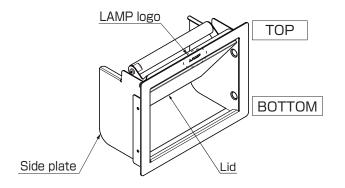

# **ABOUT THE PRODUCT**

- Damper allows silent closing of lid.
- Side plates for anti-pinch function.

### **PARTS DESCRIPTION**

| Description     | Quantity |
|-----------------|----------|
| Flap lid body   | 1        |
| Warning sticker | 1        |
| Cover cap       | 4        |