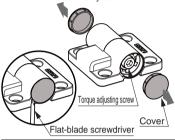

## INSTALLATION PROCEDURE

1.Remove the covers by screw driver.

Fix hinges with the screws.

3. Adjust the torque of hinges to work torque effectively.

Please adjust the torque by fixing the screw slotting. It prevents screw idles of torque adjustment screw.