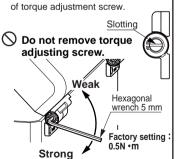

## INSTALLATION PROCEDURE

1.Remove the covers by screw driver.

Fix hinges with the screws.

3. Adjust the torque of hinges to work torque effectively.

Please adjust the torque by fixing the screw slotting. It prevents screw idles of torque adjustment screw.