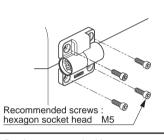

## INSTALLATION PROCEDURE

1.Remove the covers by screw driver.

Fix hinges with the screws.

3. Adjust the torque of hinges to work torque effectively.

Please adjust the torque by fixing the screw slotting. It prevents screw idles of torque adjustment screw.